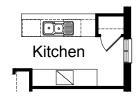

#### **OPTION K1**

Provide Kitchen option with MW provision in lieu of standard 1no. 600mm base cupboard.