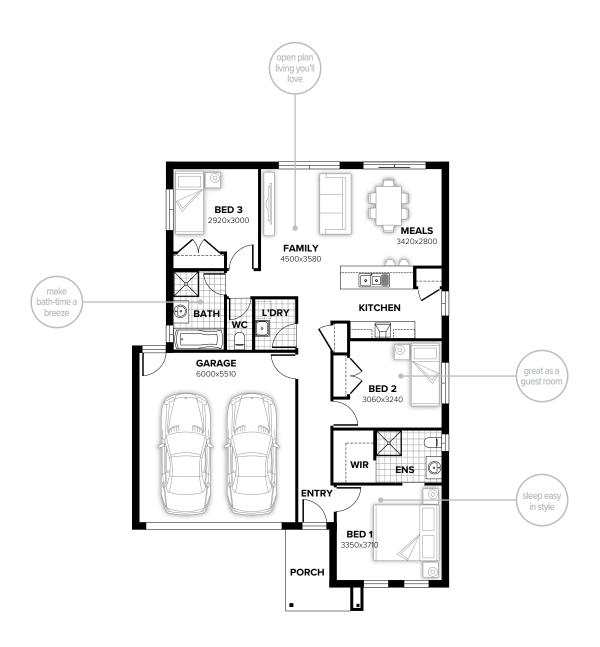

# RADCLIFFE 151

|        | residence | 109.05sqm | 11.74sq |
|--------|-----------|-----------|---------|
|        | porch     | 5.49sqm   | 0.59sq  |
| 11.15m | garage    | 36.11sqm  | 3.89sq  |
| 15.83m | total     | 150.65sqm | 16.22sq |

Listed details based on Lachlan façade floorplan (illustrated)

home width home length

# **FLOORPLAN OPTIONS**

## RADCLIFFE 151