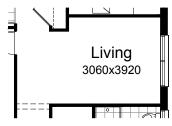

#### **OPTION IP1**

Delete Bed 2 and provide Living including 1no. 1800mmx1810mm auminium sliding window in lieu of standard 1no. 1200mm x 1450mm aluminium sliding window.