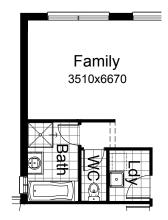

#### **OPTION LD1**

Provide Laundry upgrade with laminated insert trough, 1no. 900mm base cupboard, 1no. 900mm overhead cupboard and additional tiled splash back and bench top to suit.

### **OPTION ENS1**

Provide Ensuite option by increasing the length by 180mm and reducing Bed 1 length by 50mm, Bed 2 length by 60mm, Kitchen length by 50mm and Meals length by 20mm. Provide additional 1no. 1200mm x 900mm tiled shower base in lieu of standrad 900mm x 900mm tiled shower base and 1no. 982mm wide vanity unit in lieu of standard 1no. 782mm wide vanity unit.