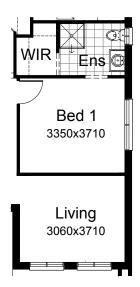

### **OPTION IP2**

Delete Bed 2 and provide Living including 1no. 1800mmx1810mm auminium sliding window in lieu of standard 1no. 1200mm x 1450mm aluminium sliding window and relocate Bed 1, Ensuite and WIR to suite.