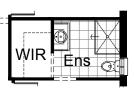

### **OPTION ENS1**

Provide Ensuite option by increasing the length by 180mm and reducing Bed 1 length by 50mm, Bed 2 length by 60mm, Kitchen length by 50mm and Meals length by 20mm. Provide additional 1no. 1200mm x 900mm tiled shower base in lieu of standrad 900mm x 900mm tiled shower base and 1no. 982mm wide vanity unit in lieu of standard 1no. 782mm wide vanity unit.