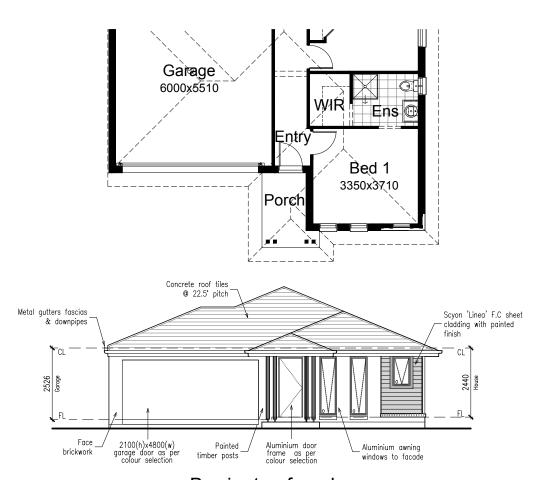

|        | residence | 109.05sqm | 11.74sq |
|--------|-----------|-----------|---------|
|        | porch     | 5.49sqm   | 0.59sq  |
| 11.15m | garage    | 36.11sqm  | 3.89sq  |
| 15.83m | total     | 150.65sqm | 16.22sq |

Listed details based on Lachlan façade floorplan (illustrated)

home width home length